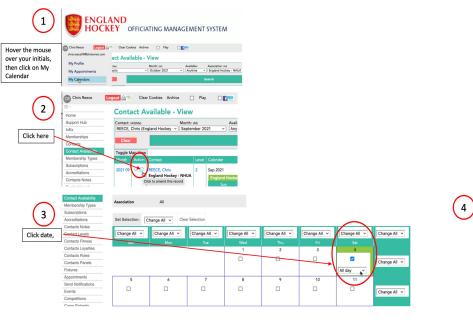

## **EHO & GMS**

## Game Management System (GMS)

The home of all your game, player and club data during your hockey season



**Game Management System** 



https://gms.englandhockey.co.uk

## **England Hockey Officiating Club (EHO)**

The EHO is a single membership body designed for anyone involved in Officiating, at every level of the game. The vision of the EHO is to provide a unified approach to support and develop all members across the game via a Nationally Led, Locally Delivered organisation

Note: to Undertake regular appointments you must select GOLD MEMBERSHIP









## **GMS**INPUTTING YOUR AVAILABILITY