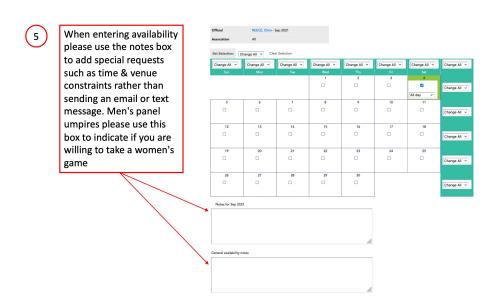

## **EHO & GMS**

## Game Management System (GMS)

The home of all your game, player and club data during your hockey season



**Game Management System** 



https://gms.englandhockey.co.uk

## **England Hockey Officiating Club (EHO)**

The EHO is a single membership body designed for anyone involved in Officiating, at every level of the game. The vision of the EHO is to provide a unified approach to support and develop all members across the game via a Nationally Led, Locally Delivered organisation

Note: to Undertake regular appointments you must select GOLD MEMBERSHIP









## **GMS**INPUTTING YOUR AVAILABILITY